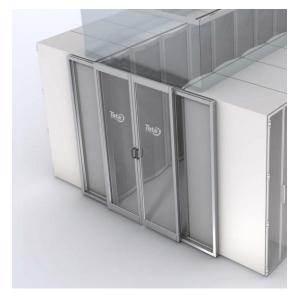

# ContainAire® Dual Sliding Doors

locks

Ergonomic angled handles

#### General Information

- Pre-assembled panels and integrated door slide-locks allow for a simple and quick installation
- Perimeter compression gaskets efficiently seal and minimize air leakage
- Multiwall option adheres to 2013 NFPA 75 flame spread and smoke development requirements
- Supports aisle widths of 4' to 6'
- No-threshold design prevents obstructions or tripping
- Sturdy aluminum framing
- Fully supported by floor with rack attachments for lateral stability
- Ergonomic design, with angled handles to reduce pinch points
- Dual sliding doors with multiwall polycarbonate are listed in UL file SA44425

#### **Dimensions**

- 90.6" width x 80.0" height x 4.85" depth
- 31.5" max opening width

# ContainAire® Dual Sliding Doors

**Custom Extrusion Profiles** 

Polycarbonate Clear/Transparent

Polycarbonate Semi-Transparent/Multiwall

4.85" depth

Aisle End Dual Door Containment Application with Vinyl Soft Partition