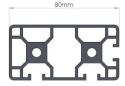

# ContainAire® Dual Sliding Doors

**Custom Extrusion Profiles** 

Polycarbonate Clear/Transparent

Polycarbonate Semi-Transparent/Multiwall

4.85" depth

Aisle End Dual Door Containment Application with Vinyl Soft Partition