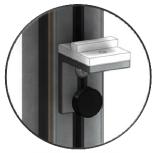

#### General Information

- Pre-assembled panels and integrated door slide-locks allow for a simple and quick installation
- Perimeter compression gaskets efficiently seal and minimize air leakage
- Multiwall option adheres to 2013 NFPA 75 flame spread and smoke development requirements
- Supports aisle widths of 4' to 6'
- No-threshold design prevents obstructions or tripping
- Sturdy aluminum framing
- Fully supported by floor with rack attachments for lateral stability
- Ergonomic design, with angled handles to reduce pinch points
- Dual sliding doors with multiwall polycarbonate are listed in UL file SA44425