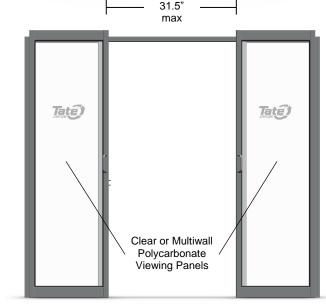

#### **Dimensions**

- 90.6" width x 80.0" height x 4.85" depth
- 31.5" max opening width

#### Panel Options

- Clear polycarbonate
  - Fully transparent
  - ASTM D-635 listed
  - 6mm thick with edge-sealing gaskets
- Multiwall polycarbonate
  - Semi-transparent
  - Flame spread index <50
  - Smoke development <450
  - ASTM E-84 and ASTM D-635 listed
  - UL 94 listed
  - 6mm thick with edge-sealing gaskets