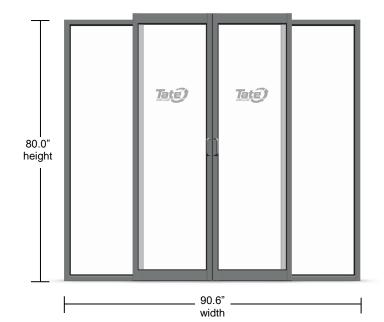

#### **Dimensions**

- 90.6" width x 80.0" height x 4.85" depth
- 31.5" max opening width