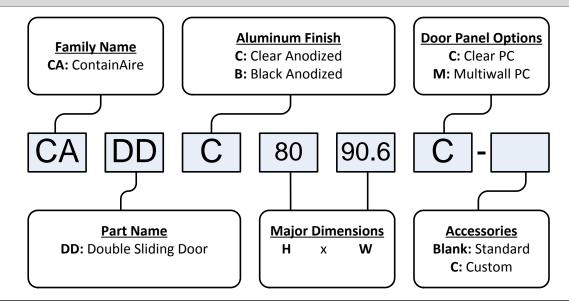

th edge-sealing gaskets
- Multiwall polycarbonate
  - Semi-transparent
  - Flame spread index <50
  - Smoke development <450
  - ASTM E-84 and ASTM D-635 listed
  - UL 94 listed
  - 6mm thick with edge-sealing gaskets

### Aluminum Extrusion Finish Options

- Clear Anodized
- **Black Anodized**

#### Hardware Options

- Standard features includes 2 spring loaded double ball door catches
- Auto-close available

#### **INCLUDED COMPONENTS**

- ContainAire® Dual Sliding Doors
- Floor and rack mounting hardware
- Installation guide



# ContainAire® Dual Sliding Doors











**Custom Extrusion Profiles** 



Polycarbonate Clear/Transparent



Polycarbonate Semi-Transparent/Multiwall



4.85" depth

Aisle End Dual Door Containment Application with Vinyl Soft Partition

## **PART NUMBERS**