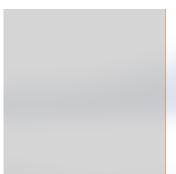

#### Panel Options

- Clear polycarbonate
  - Fully transparent
  - ASTM D-635 listed
  - 6mm thick with edge-sealing gaskets
- Multiwall polycarbonate
  - Semi-transparent
  - Flame spread index <50
  - Smoke development <450
  - ASTM E-84 and ASTM D-635 listed
  - UL 94 listed
  - 6mm thick with edge-sealing gaskets

# ContainAire® Dual Sliding Doors

**Custom Extrusion Profiles** 

Polycarbonate Clear/Transparent

Polycarbonate Semi-Transparent/Multiwall

4.85" depth

Aisle End Dual Door Containment Application with Vinyl Soft Partition