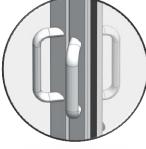

# ContainAire® Dual Sliding Doors

locks

Ergonomic angled handles

#### General Information

- Pre-assembled panels and integrated door slide-locks allow for a simple and quick installation
- Perimeter compression gaskets efficiently seal and minimize air leakage
- Multiwall option adheres to 2013 NFPA 75 flame spread and smoke development requirements
- Supports aisle widths of 4' to 6'
- No-threshold design prevents obstructions or tripping
- Sturdy aluminum framing
- Fully supported by floor with rack attachments for lateral stability
- Ergonomic design, with angled handles to reduce pinch points
- Dual sliding doors with multiwall polycarbonate are listed in UL file SA44425