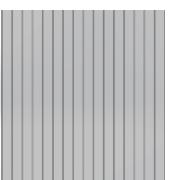

#### Panel Options

- Clear polycarbonate
  - Fully transparent
  - ASTM D-635 listed
  - 6mm thick with edge-sealing gaskets
- Multiwall polycarbonate
  - Semi-transparent
  - Flame spread index <50
  - Smoke development <450
  - ASTM E-84 and ASTM D-635 listed
  - UL 94 listed
  - 6mm thick with edge-sealing gaskets

# ContainAire® Dual Sliding Doors

**Custom Extrusion Profiles** 

Polycarbonate Clear/Transparent

Polycarbonate Semi-Transparent/Multiwall

4.85" depth

Aisle End Dual Door Containment Application with Vinyl Soft Partition